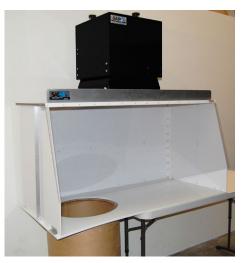

Custom hood with cutout for safe microscope use.

Custom ductless fume hood with sink cutout.

Custom Hoods with one centralized Model 400 blower ducted into each unit.

21221 FM 529 Rd, Cypress, TX 77433 1.800.799.4609 • sales@sentryair.com