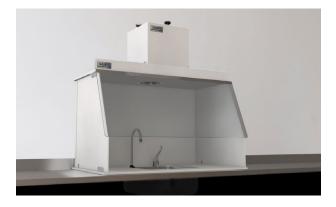

Custom hood with cutout for safe microscope use.

Custom ductless fume hood with sink cutout.

Custom Hoods with one centralized Model 400 blower ducted into each unit.

21221 FM 529 Rd, Cypress, TX 77433 1.800.799.4609 • sales@sentryair.com