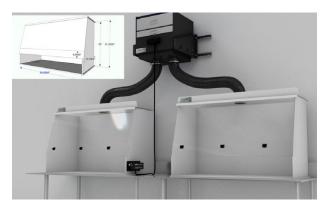

Custom hood with cutout for safe microscope use.

Custom ductless fume hood with sink cutout.

Custom Hoods with one centralized Model 400 blower ducted into each unit.

21221 FM 529 Rd, Cypress, TX 77433 1.800.799.4609 • sales@sentryair.com