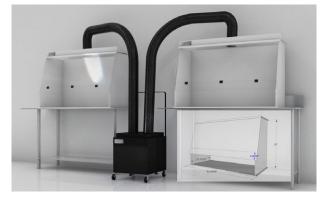

## **Examples of Custom Hoods**

Custom ductless fume hood external blower ducted to the hood.

Custom front cut-outs, custom hinged top, and internal shelving.

Model 400 wall mounted air cleaner ducted to two custom ductless fume hoods.