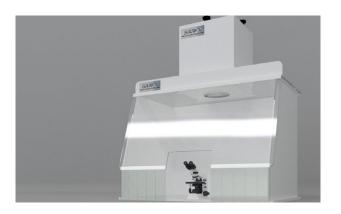

Custom hood with cutout for safe microscope use.

Custom ductless fume hood with sink cutout.

Custom Hoods with one centralized Model 400 blower ducted into each unit.

21221 FM 529 Rd, Cypress, TX 77433 1.800.799.4609 • sales@sentryair.com