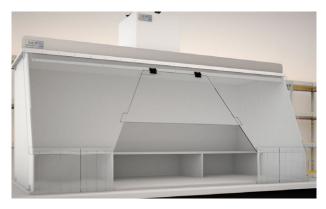

## **Examples of Custom Hoods**

Custom ductless fume hood external blower ducted to the hood.

Custom front cut-outs, custom hinged top, and internal shelving.

Model 400 wall mounted air cleaner ducted to two custom ductless fume hoods.