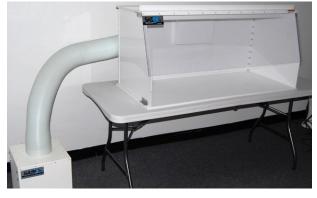

## **Examples of Custom Hoods**

Custom ductless fume hood external blower ducted to the hood.

Custom front cut-outs, custom hinged top, and internal shelving.

Model 400 wall mounted air cleaner ducted to two custom ductless fume hoods.