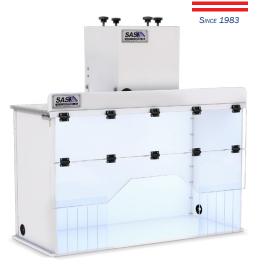

MADE IN

THE USA

Custom hood with multiple hinges and custom cut-out with side vinyl curtains

Custom Cutout with Upgraded Model 400 Blower System

Ducted Fume Hood made custom out of stainless steel

21221 FM 529 Rd, Cypress, TX 77433 1.800.799.4609 • sales@sentryair.com