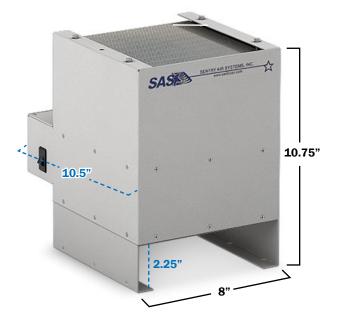

# **Product Specifications**

Dimensions are approximate

| Base Unit<br>Dimensions                | Length: 10.5"<br>(Includes Control Box)<br>Width: 8"<br>Height: 10.75"                                              |
|----------------------------------------|---------------------------------------------------------------------------------------------------------------------|
| <b>Slot Dimensions</b>                 | 2.25"                                                                                                               |
| Cabinet Material                       | 16 Ga. carbon steel                                                                                                 |
| Weight<br>(approximately)              | 12 lbs                                                                                                              |
| Air Volume<br>(approximately)          | up to 100 CFM<br>Varies with filter media                                                                           |
| Electrical                             | 115/1/60, 0.3 amps<br>220/1/50, 0.2 amps<br>8' grounded power cord<br>with NEMA 5-15P plug                          |
| Sound Level<br>(High at 3' from inlet) | Approx. 58 dba                                                                                                      |
| Main Filter<br>Options                 | Depending on the Application:  HEPA [up to 99.97% efficiency on particles 0.3 microns and larger]  Activated Carbon |
| Warranty                               | Limited two-year warranty from date of shipment on defects due to materials or workmanship.                         |
| Patent #                               | 5,843,197                                                                                                           |