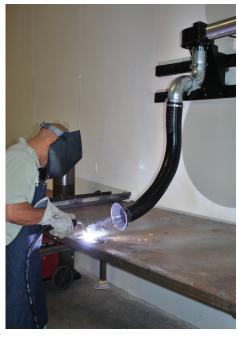

This system comes equipped with all of the accessories needed for installation and use, including a wall-mounting kit. This unit plugs into a standard 115V outlet and requires no electrical assembly.

Typical uses for this extractor arm are welding fume control, solder fume removal, light grinding dust, and various other applications in manufacturing, medical, R&D, and pharmaceutical settings. This standalone extraction arm can be easily incorporated into your existing exhaust system.

MADE IN

Fan-Powered Flexible Fume Extraction Arm

The Fan-Powered Flexible Fume Extraction Arm source captures fumes and can connect to existing ductwork.

21221 FM 529 Rd, Cypress, TX 77433 1.800.799.4609 • sales@sentryair.com