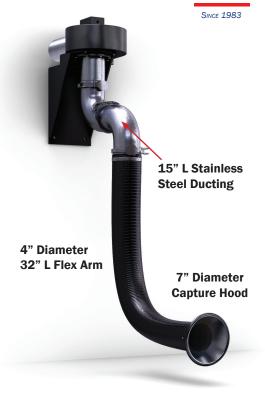

## Model # SS-160-PEA4

Sentry Air's **Model 160 Fan-Powered Extractor Arm** is a unique fume extraction option for applications that require exhaust without filtration. This flame-retardant, self-supportive exhaust arm is capable of up to 160 CFM of air volume and is equipped with a variable speed controller to fluctuate between low (down to 50 CFM) and high settings with ease. The **Fan-Powered Extractor Arm** is capable of 180° rotation and the modular design of this unit allows for four possible exhaust options.

## **Product Specifications**

| Arm Dimensions | 4" diameter self-supporting fire-<br>retardant assembly with 7" diameter<br>round source capture hood |
|----------------|-------------------------------------------------------------------------------------------------------|
| Fan Dimensions | 10" L x 9" W x 4" H                                                                                   |
| Weight         | Approximately 20 lbs                                                                                  |
| Air Volume     | <b>High:</b> 160 CFM; <b>Low:</b> 50 CFM                                                              |
| Electrical     | 115/1/60, 0.6 amps<br>8' grounded power cord with NEMA<br>5-15P plug                                  |
| Sound Level    | 61 to 66 dba (low to high)                                                                            |
| Warranty       | Limited two-year warranty from date of shipment on defects due to materials or workmanship.           |