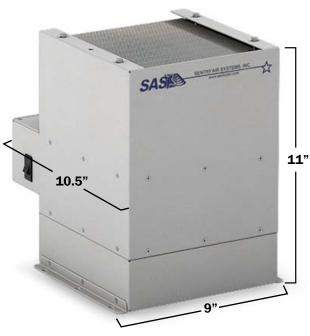

### **Product Specifications**

Dimensions are approximate.

21221 FM 529 Rd Cypress, TX 77433 1.800.799.4609 sales@sentryair.com

## www.sentryair.com

|                                        | Since 1983                                                                                                                                                                                                                                                                              |
|----------------------------------------|-----------------------------------------------------------------------------------------------------------------------------------------------------------------------------------------------------------------------------------------------------------------------------------------|
| Base Unit<br>Dimensions                | Length: 10.5"<br>(includes control box)<br>Width: 9"<br>Height: 11"<br>(includes mounting brackets)                                                                                                                                                                                     |
| Cabinet Material                       | 16 ga. carbon steel                                                                                                                                                                                                                                                                     |
| Weight                                 | Approx. 15 lbs                                                                                                                                                                                                                                                                          |
| Air Volume<br>(approximately)          | <b>200:</b> up to 80 CFM <b>225:</b> up to 91 CFM                                                                                                                                                                                                                                       |
| Electrical                             | <b>200:</b><br>115/1/60, 0.3 amps<br>220/1/50, 0.2 amps<br><b>225:</b><br>115/1/60, 0.46 amps<br>8' grounded power cord<br>with NEMA 5-15P plug                                                                                                                                         |
| Sound Level<br>(High at 3' from inlet) | <b>200:</b> Approx. 56 dba<br><b>225:</b> Approx. 64 dba                                                                                                                                                                                                                                |
| Filter Options                         | <ul> <li>Pre-Filters:</li> <li>Washable Mist Filter</li> <li>Carbon Pre-Filter</li> <li>Main Filters:</li> <li>HEPA [up to 99.97%<br/>efficiency on particles 0.3<br/>microns and larger]</li> <li>ASHRAE [up to 95%<br/>efficiency on particles 0.5<br/>microns and larger]</li> </ul> |
| US Patent                              | #5,843,197                                                                                                                                                                                                                                                                              |