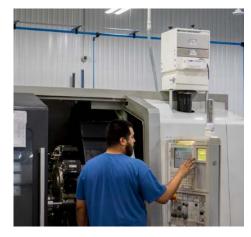

The **Model 200 Mist Collector** can provide an effective and economical solution for *CNC machines, milling, grinding, and various other applications requiring mist collection.* 

Two larger mist collector models are also available [SS-300-MIST & SS-400-MIST].