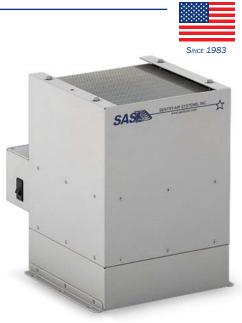

#### Model # SS-200/225-MIST

The **Model 200/225 Mist Collector** is a compact and powerful air cleaner that is designed for mist collection on enclosed machinery. The most common application for this system is CNC mist elimination. In addition, this compact mist collector may be an excellent choice for other systems that have coolant mist, water mist, and oil mist applications. This unique patented device offers high efficiency, quiet operation, low power consumption, and minimal maintenance. No external exhausting or ducting is required with this system.

#### **Product Features**

- Includes: mounting brackets and washable mist filter
- **Optional:** variable speed controller (115V only) and hour counter
- Reliable, low maintenance operation
- Quiet & low power consumption
- Sturdy construction
- Long filter life
- · Lightweight and easy to install
- · Simple, quick "no tool" filter change