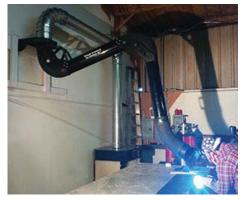

#### WARRANTY

Limited two-year warranty from date of shipment on defects due to materials or workmanship.

Wall Mount Bracket with 10' L HD Arm ducted to a Model 550 Industrial Fume Extractor

The **Heavy Duty Wall Mount Bracket** is designed to mount directly to a wall with the ability to attach a variety of one of our source-capture fume arms. A series of adapter collars coupled with multiple hole patterns make the bracket modular depending on the arm type needed.

The arm attaches underneath the bracket while ductwork attaches to the top of the bracket via an adapter collar. Depending on customer needs, the ductwork can vent to the outside, tie into an existing exhaust system or even attach to our Model 550 Industrial Air Cleaner (see picture above).