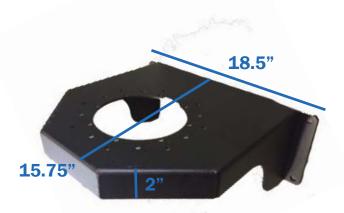

### **Product Specifications**

DIMENSIONS 15.75" From Wall x 18.5" Wide x 2" Tall