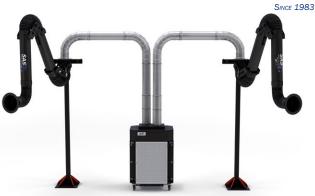

### Model # SS-500/550-STHD2-MP1

The **Model 500/550 Dual Stand Assembly** provides industrial-strength fume extraction for two simultaneous workstations. Our *Model* **500/550 Heavy Duty Industrial Fume Extractor** anchors this system with support of two *Fume Extractor Stands* and your choice of either (2) 7' or (2) 10' heavy duty extractor arms. This configuration provides multiple operators with powerful airflow and source-capture fume control without the need for exterior venting or make-up air generation.

The *Fume Extractor Stands* mount to the floor and can be placed at varying distances from the Model 500/550. The *HD Extractor Arms* mount to the Elevated Fume Stands and extend up to 7 or 10 feet from the center of the stand's mounting plate. The arm has three bend locations for multiple positions and angles, allowing greater flexibility and placement.