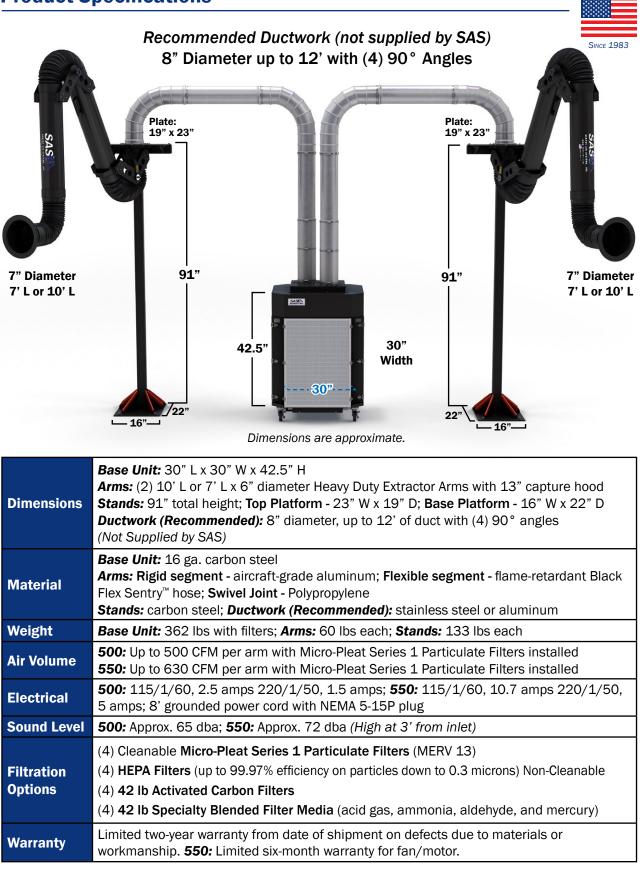

### Model # SS-500/550-STHD2-MP1

The **Model 500/550 Dual Stand Assembly** provides industrial-strength fume extraction for two simultaneous workstations. Our *Model* **500/550 Heavy Duty Industrial Fume Extractor** anchors this system with support of two *Fume Extractor Stands* and your choice of either (2) 7' or (2) 10' heavy duty extractor arms. This configuration provides multiple operators with powerful airflow and source-capture fume control without the need for exterior venting or make-up air generation.

The *Fume Extractor Stands* mount to the floor and can be placed at varying distances from the Model 500/550. The *HD Extractor Arms* mount to the Elevated Fume Stands and extend up to 7 or 10 feet from the center of the stand's mounting plate. The arm has three bend locations for multiple positions and angles, allowing greater flexibility and placement.

This system features four cleanable **Micro-Pleat Series 1 Particulate Filters** that offer the ability to clean the filters with compressed air without removing them from the unit's chassis. The operator simply sprays compressed air into the filter media for cleansing while excess dust and waste fall into the internal dustpan, allowing for easy and clean debris removal. Other filter options include four **HEPA** non-cleanable filters, four 42 lb disposable **Activated Carbon Filters**, and four 42 lb **Specialty Blended Filter Media** (acid gas, ammonia, aldehyde, and mercury).

This unit includes a Magnehelic Gauge to monitor the saturation of the filters. As the filters become saturated, the static pressure increases and the digital readout will display this increase in pressure. Once the pressure reaches a certain point, the filters will need to be cleaned.

### **Product Features**

- **Includes:** variable speed controller (115V only) and Magnehelic Gauge (MP1 & HEPA units only)
- (2) 7' L or (2) 10' L Heavy Duty Extractor Arms
- Reliable, low maintenance option
- No wall space required
- No exterior ducting required or makeup air
- Long filter life
- Simple, quick "no tool" filter change